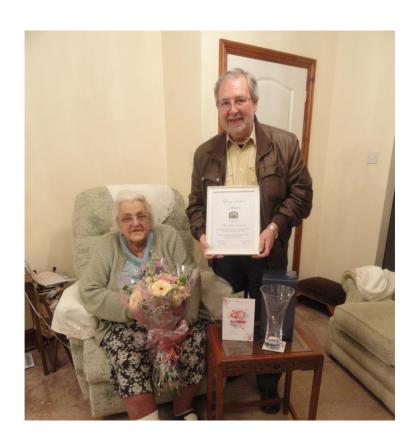

In recognition of her 34 years of dedicated service, Chairman Councillor Alan Hannington presented Hilda with a framed certificate from the Essex Association of Local Councils and an engraved vase, a bouquet of flowers and a card from Council members.

Thanks to Hilda for her dedicated service to the Parish Council and Community