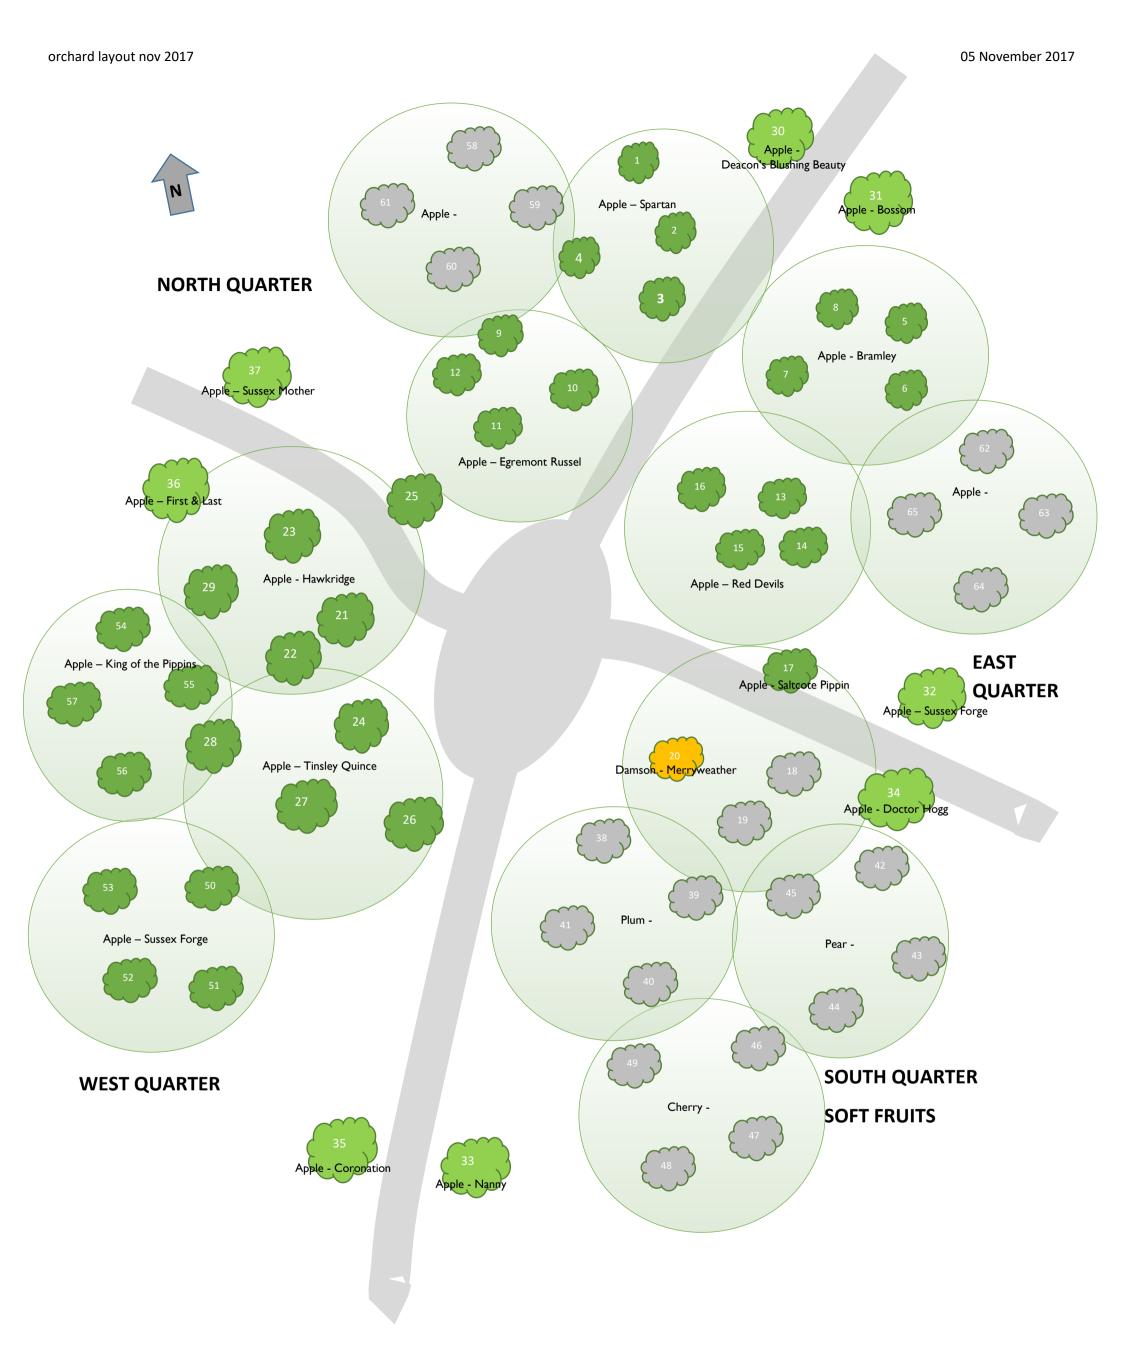

orchard layout nov 2017 05 November 2017

## Hampshire Farm Community Orchard – Planting Plan

| Ser | Date Planted | Rootstock | Туре   | Variety                     | Detail  | Sponsor          |
|-----|--------------|-----------|--------|-----------------------------|---------|------------------|
| 1   | 11-Feb-16    | MM106     | Apple  | Spartan                     | Eating  | Colin Carré      |
| 2   | 11-Feb-16    | MM106     | Apple  | Spartan                     | Eating  |                  |
| 3   | 11-Feb-16    | MM106     | Apple  | Spartan                     | Eating  | Martin Yallop    |
| 4   | 11-Feb-16    | MM106     | Apple  | Spartan                     | Eating  |                  |
| 5   | 11-Feb-16    | MM106     | Apple  | Bramley                     | Eating  |                  |
| 6   | 11-Feb-16    | MM106     | Apple  | Bramley                     | Eating  |                  |
| 7   | 11-Feb-16    | MM106     | Apple  | Bramley                     | Eating  |                  |
| 8   | 11-Feb-16    | MM106     | Apple  | Bramley                     | Eating  |                  |
| 9   | 11-Feb-16    | MM106     | Apple  | Egremont Russet             | Eating  | Shreve family    |
| 10  | 11-Feb-16    | MM106     | Apple  | Egremont Russet             | Eating  |                  |
| 11  | 11-Feb-16    | MM106     | Apple  | Egremont Russet             | Eating  |                  |
| 12  | 11-Feb-16    | MM106     | Apple  | Egremont Russet             | Eating  | Shreve family    |
| 13  | 11-Feb-16    | MM106     | Apple  | Red Devil                   | Eating  |                  |
| 14  | 11-Feb-16    | MM106     | Apple  | Red Devil                   | Eating  |                  |
| 15  | 11-Feb-16    | MM106     | Apple  | Red Devil                   | Eating  |                  |
| 16  | 11-Feb-16    | MM106     | Apple  | Red Devil                   | Eating  |                  |
| 17  | 11-Feb-16    | MM111     | Apple  | Saltcote Pippin             | Eating  | Elsbury/Joyce    |
| 18  |              |           | Apple  |                             |         |                  |
| 19  |              |           | Apple  |                             |         |                  |
| 20  | Nov-17       | Pixy      | Damson | Merryweather                |         |                  |
| 21  | 03-Dec-16    | MM111     | Apple  | Hawkridge                   | Eating  | Valentine        |
| 22  | 03-Dec-16    | MM111     | Apple  | Hawkridge                   | Eating  | Outhwaite        |
| 23  | 03-Dec-16    | MM111     | Apple  | Hawkridge                   | Eating  | Carruthers       |
| 24  | 03-Dec-16    | MM111     | Apple  | Tinsley Quince              | Eating  | Jones            |
| 25  | 03-Dec-16    | MM111     | Apple  | Hawkridge                   | Eating  | Penny Hall       |
| 26  | 03-Dec-16    | MM111     | Apple  | Tinsley Quince              | Eating  | Mant             |
| 27  | 03-Dec-16    | MM111     | Apple  | Tinsley Quince              | Eating  | Mant             |
| 28  | 04-Feb-17    | MM111     | Apple  | Tinsley Quince              | Eating  | Meyrick-Cole     |
| 29  | 04-Feb-17    | M25       | Apple  | Hawkridge                   | Eating  | Kipling          |
| 30  | Nov-17       | M25       | Apple  | Deacon's Blushing<br>Beauty |         |                  |
| 31  | 04-Feb-17    | M25       | Apple  | Bossom                      | Eating  | Veltom           |
| 32  | 04-Feb-17    | M25       | Apple  | Sussex Forge                | Cooking | Ems Tree Wardens |
| 33  | 04-Feb-17    | M25       | Apple  | Nanny                       | Eating  | Tree-Norris      |
| 34  | 04-Feb-17    | M25       | Apple  | Doctor Hogg                 | Cooking | Payen            |
| 35  | 04-Feb-17    | M25       | Apple  | Coronation                  | Eating  | King/co.school   |
| 36  | 04-Feb-17    | M25       | Apple  | First & Last                | Eating  | Robinson         |
| 37  | 04-Feb-17    | M25       | Apple  | Sussex Mother               | Eating  | Meyrick-Cole     |
| 38  |              |           | Plum   |                             |         |                  |
| 39  |              |           | Plum   |                             |         |                  |
| 40  |              |           | Plum   |                             |         |                  |
| 41  |              |           | Plum   |                             |         |                  |
| 42  |              |           | Pear   |                             |         |                  |
| 43  |              |           | Pear   |                             |         |                  |
| 44  |              |           | Pear   |                             |         |                  |
| 45  |              |           | Pear   |                             |         |                  |
| 46  |              |           | Cherry |                             |         |                  |
| 47  |              |           | Cherry |                             |         |                  |
| 48  |              |           | Cherry |                             |         |                  |
| 49  |              |           | Cherry |                             |         |                  |
| 50  | 01-Nov-17    | M26       | Apple  | Sussex Forge                | Cooking |                  |
| 51  | 01-Nov-17    | M26       | Apple  | Sussex Forge                | Cooking |                  |
| 52  | 01-Nov-17    | M26       | Apple  | Sussex Forge                | Cooking |                  |
| 53  | 01-Nov-17    | M26       | Apple  | Sussex Forge                | Cooking |                  |
| 54  | 01-Nov-17    | M26       | Apple  | King of the Pippin          | Eating  |                  |
| 55  | 01-Nov-17    | M26       | Apple  | King of the Pippin          | Eating  |                  |

orchard layout nov 2017 05 November 2017

| Ser   | Date Planted | Rootstock | Туре  | Variety            | Detail | Sponsor |
|-------|--------------|-----------|-------|--------------------|--------|---------|
| 56    | 01-Nov-17    | M26       | Apple | King of the Pippin | Eating |         |
| 57    | 01-Nov-17    | M26       | Apple | King of the Pippin | Eating |         |
| 58    |              |           | Apple |                    |        |         |
| 59    |              |           | Apple |                    |        |         |
| 60    |              |           | Apple |                    |        |         |
| 61    |              |           | Apple |                    |        |         |
| 62    |              |           | Apple |                    |        |         |
| 63    |              |           | Apple |                    |        |         |
| 64    |              |           | Apple |                    |        |         |
| 65    |              |           | Apple |                    |        |         |
| Total |              |           | 65    | 43                 |        |         |

The layout of the orchard is intentionally natural and random. The trees have been planted in four areas and grouped by rootstock and variety. The orchard is divide by two informal paths which run up and across the orchard and meet in the central open area. Each path enters the orchard between two gateway trees which will be the tallest in the orchard (6m).