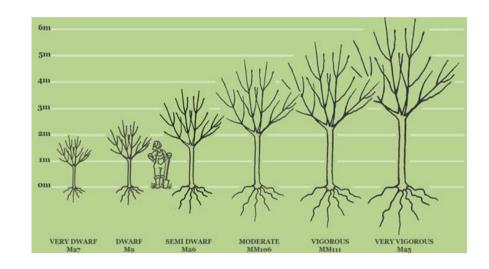

## Planting Notes.

- Expert advice will be sort as to the exact positioning of trees and spacing.
- Tree spacing will be at least 5m. The plan is to scale and show trees at maturity (~3m²).
- Positioning of tree will be random and natural but will make allowance for efficient mowing.

The layout of the orchard is intentionally natural and random. The trees have been planted in four areas and grouped by rootstock and variety. The orchard is divide by two informal paths which run up and across the orchard and meet in the central open area. Each path enters the orchard between two gateway trees which will be the tallest in the orchard (6m).