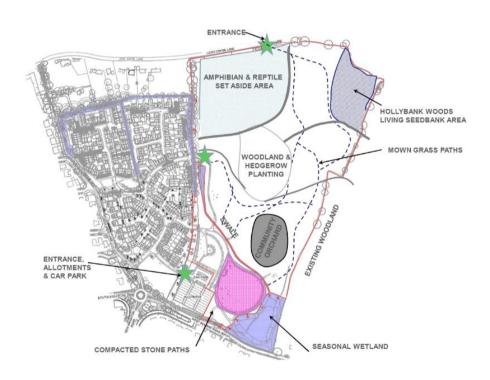

## Meadow Plan

Location of the Community Orchard

The layout of the orchard is intentionally natural and random. The trees have been planted in four areas and grouped by rootstock and variety. The orchard is divide by two informal paths which run up and across the orchard and meet in the central open area. Each path enters the orchard between two gateway trees which will be the tallest in the orchard (6m).